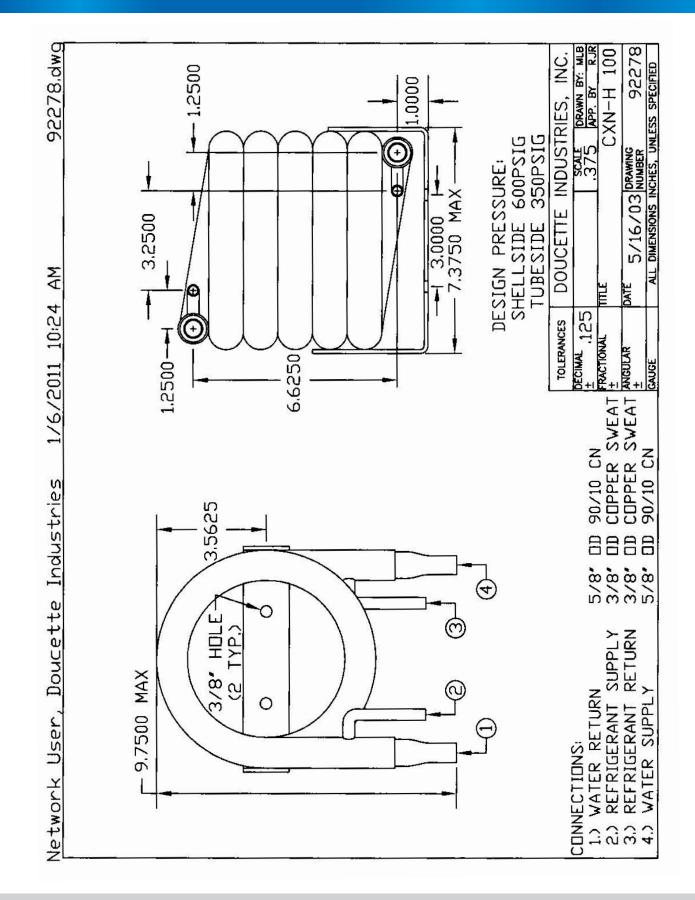

| Specifications |                                                                                                                                                                                                                                                                                                                                                                                                                                                                                                                                                                                                                                                                                                                                                                                                                                                                                                                                                                                                                                                                                                                                                                                                                                                                                                                                                                                                                                                                                                                                                                                                                                                                                                                                                                                                                                                                                                                                                                                                                                                                                                                               |
|----------------|-------------------------------------------------------------------------------------------------------------------------------------------------------------------------------------------------------------------------------------------------------------------------------------------------------------------------------------------------------------------------------------------------------------------------------------------------------------------------------------------------------------------------------------------------------------------------------------------------------------------------------------------------------------------------------------------------------------------------------------------------------------------------------------------------------------------------------------------------------------------------------------------------------------------------------------------------------------------------------------------------------------------------------------------------------------------------------------------------------------------------------------------------------------------------------------------------------------------------------------------------------------------------------------------------------------------------------------------------------------------------------------------------------------------------------------------------------------------------------------------------------------------------------------------------------------------------------------------------------------------------------------------------------------------------------------------------------------------------------------------------------------------------------------------------------------------------------------------------------------------------------------------------------------------------------------------------------------------------------------------------------------------------------------------------------------------------------------------------------------------------------|
| HP             | 1                                                                                                                                                                                                                                                                                                                                                                                                                                                                                                                                                                                                                                                                                                                                                                                                                                                                                                                                                                                                                                                                                                                                                                                                                                                                                                                                                                                                                                                                                                                                                                                                                                                                                                                                                                                                                                                                                                                                                                                                                                                                                                                             |
| Application    | Marine                                                                                                                                                                                                                                                                                                                                                                                                                                                                                                                                                                                                                                                                                                                                                                                                                                                                                                                                                                                                                                                                                                                                                                                                                                                                                                                                                                                                                                                                                                                                                                                                                                                                                                                                                                                                                                                                                                                                                                                                                                                                                                                        |
| Refrig. Conn.  | 3/8"                                                                                                                                                                                                                                                                                                                                                                                                                                                                                                                                                                                                                                                                                                                                                                                                                                                                                                                                                                                                                                                                                                                                                                                                                                                                                                                                                                                                                                                                                                                                                                                                                                                                                                                                                                                                                                                                                                                                                                                                                                                                                                                          |
| Water Conn.    | 5/8"                                                                                                                                                                                                                                                                                                                                                                                                                                                                                                                                                                                                                                                                                                                                                                                                                                                                                                                                                                                                                                                                                                                                                                                                                                                                                                                                                                                                                                                                                                                                                                                                                                                                                                                                                                                                                                                                                                                                                                                                                                                                                                                          |
| Width          | 7 3/8 "                                                                                                                                                                                                                                                                                                                                                                                                                                                                                                                                                                                                                                                                                                                                                                                                                                                                                                                                                                                                                                                                                                                                                                                                                                                                                                                                                                                                                                                                                                                                                                                                                                                                                                                                                                                                                                                                                                                                                                                                                                                                                                                       |
| Length         | 9 3/4 "                                                                                                                                                                                                                                                                                                                                                                                                                                                                                                                                                                                                                                                                                                                                                                                                                                                                                                                                                                                                                                                                                                                                                                                                                                                                                                                                                                                                                                                                                                                                                                                                                                                                                                                                                                                                                                                                                                                                                                                                                                                                                                                       |
| Height         | 8-1/8 "                                                                                                                                                                                                                                                                                                                                                                                                                                                                                                                                                                                                                                                                                                                                                                                                                                                                                                                                                                                                                                                                                                                                                                                                                                                                                                                                                                                                                                                                                                                                                                                                                                                                                                                                                                                                                                                                                                                                                                                                                                                                                                                       |
| Weight         | 12 lbs                                                                                                                                                                                                                                                                                                                                                                                                                                                                                                                                                                                                                                                                                                                                                                                                                                                                                                                                                                                                                                                                                                                                                                                                                                                                                                                                                                                                                                                                                                                                                                                                                                                                                                                                                                                                                                                                                                                                                                                                                                                                                                                        |
| Туре           | Cupro Nickel water tube                                                                                                                                                                                                                                                                                                                                                                                                                                                                                                                                                                                                                                                                                                                                                                                                                                                                                                                                                                                                                                                                                                                                                                                                                                                                                                                                                                                                                                                                                                                                                                                                                                                                                                                                                                                                                                                                                                                                                                                                                                                                                                       |
| DWP            | 600 psig                                                                                                                                                                                                                                                                                                                                                                                                                                                                                                                                                                                                                                                                                                                                                                                                                                                                                                                                                                                                                                                                                                                                                                                                                                                                                                                                                                                                                                                                                                                                                                                                                                                                                                                                                                                                                                                                                                                                                                                                                                                                                                                      |
| Certification  | CSA UL OB PUBLICATION OF THE PROPERTY LANGUAGES AND THE PROPERTY LANGUAGES |